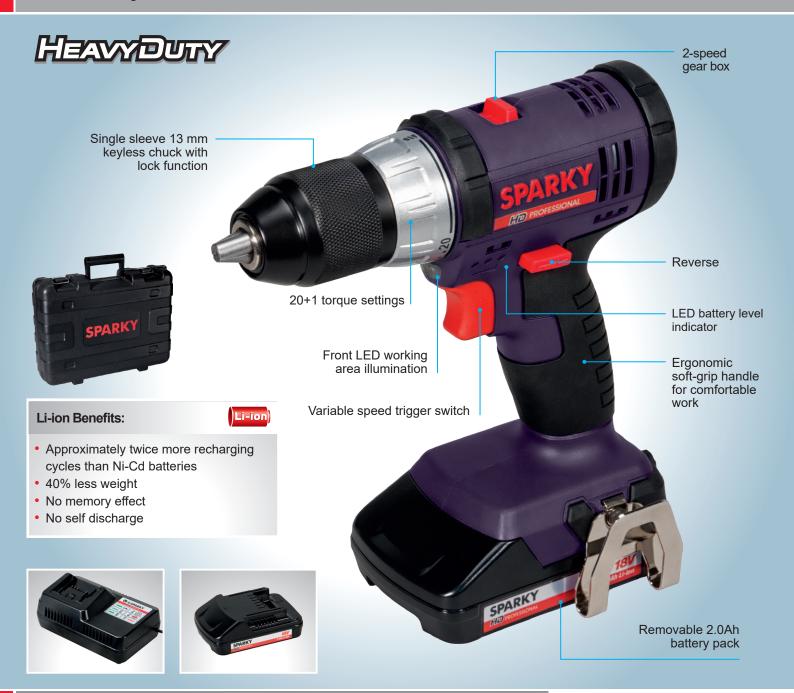

## BR2 18Li-C HD

## Li-Ion Cordless Drill / Driver

Comes complete with: Plastic case, charger, 2 batteries

## **Technical** Data

| М | odel | • |
|---|------|---|

| Model:                             | BR2 18Li-C HD     |                     |
|------------------------------------|-------------------|---------------------|
| Voltage:                           | V                 | 18                  |
| Battery capacity:                  | Ah                | 2.0                 |
| Battery type:                      |                   | Li-Ion (changeable) |
| No load speed:                     | min <sup>-1</sup> | 0-350 / 0-1350      |
| Max. torque:                       | Nm                | 40                  |
| Torque control settings:           | pos.              | 20+1                |
| Drill chuck capacity:              | mm                | 13                  |
| Drilling capacity in steel / wood: | mm                | 10 / 20             |
| Weight:                            | kg                | 1.2                 |